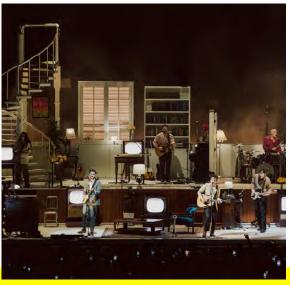

#### **THE 1975 TOUR**

The set was designed and fabricated in 6 weeks, using the Infiniform<sup>™</sup> platform.

- Custom and universal Infiniform<sup>™</sup> components are incorporated into the design
- Set load-in is completed in under 6 hours labor
- Each component of the Infiniform™ platform is reusable