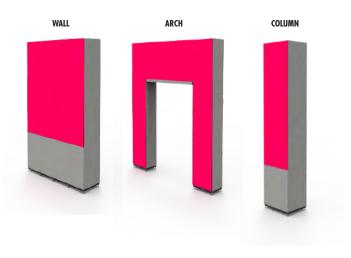

# **MODULAR SOLUTIONS**

Common configurations can be quickly deployed from PRG's Infiniform™ inventory in the US and Europe.

#### FREE-STANDING STRUCTURES

Enhance your brand, deliver content, inform your attendees. Free Standing Structures provide endless opportunities to elevate the experience with incorporated LED video and digital printed graphics.