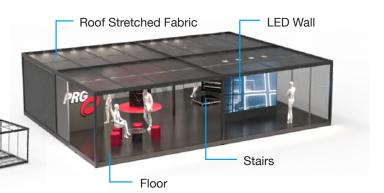

## **ACTIVATIONS**

Infiniform<sup>™</sup> allows you to easily integrate structural elements like floors, stairs, and LED walls into your existing display.