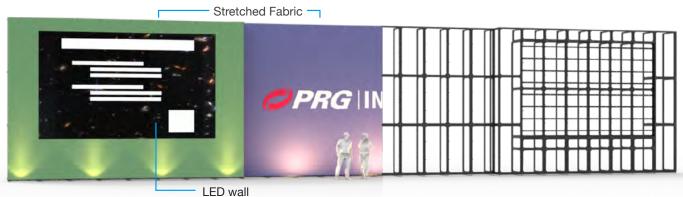

## THEATER STYLE PRESENTATION

Traditional back wall setup can utilize integrated LED, stretched fabric and dimensional scenic tiles.