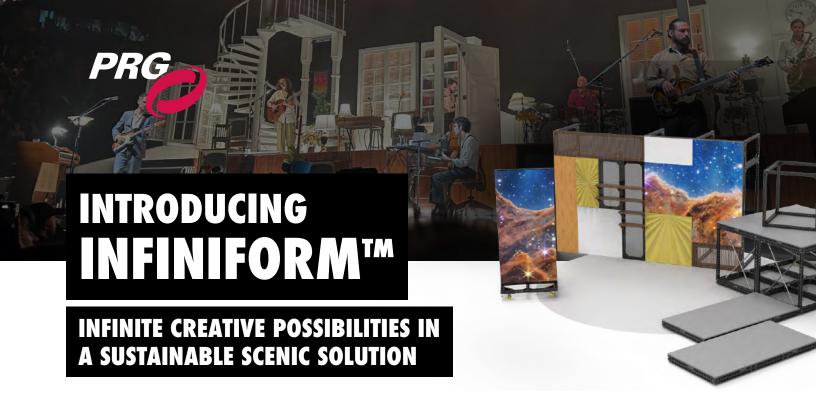

## **SYSTEM FRAMES**

### **Common Sizes**

1000 x 2000mm

1000 x 1000mm

1000 x 500mm

2000 x 500mm

500 x 500mm