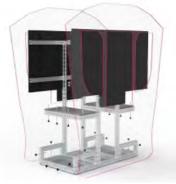

#### **QUEEN'S CARRIAGE PLATINUM JUBILEE**

Infiniform<sup>™</sup> framing installed in the 260-year-old Gold Coach, allowing her to appear virtually.

- The historic coach couldn't be modified in any way
- LED walls positioned behind the carriage windows
- Integrated shock-absorbing suspension stabilized screens