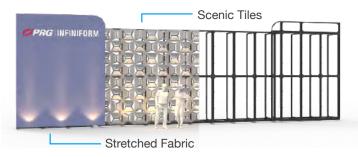

## THEATER STYLE PRESENTATION

Traditional back wall setup can utilize integrated LED, stretched fabric and dimensional scenic tiles.