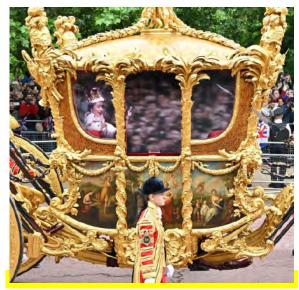

#### **QUEEN'S CARRIAGE PLATINUM JUBILEE**

Infiniform<sup>™</sup> framing installed in the 260-year-old Gold Coach, allowing her to appear virtually.

- The historic coach couldn't be modified in any way
- LED walls positioned behind the carriage windows
- Integrated shock-absorbing suspension stabilized screens