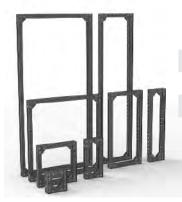

#### **LED FRAMES**

- · Built-in LED Interface
- · Easy access for quick maintenance