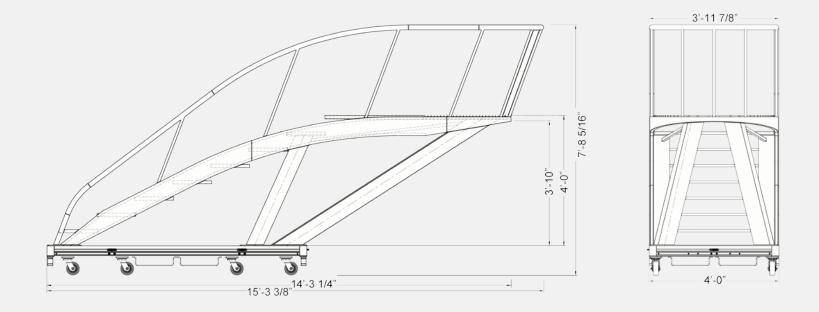

### **Product Details**

PRG's Screamer Platforms are lightweight aluminum temporary stair structures used for elevation above a general performance stage. Designed to handle live loads, PRG's Screamer Platforms are ideal for all markets including concert touring and theatre.

## **PRG Screamer Platforms**

| Screamer Platforms |             |            |                            |                            |                                                 |         |
|--------------------|-------------|------------|----------------------------|----------------------------|-------------------------------------------------|---------|
| Width              | Height      | Length     | Uniform Live Load<br>(psf) | Uniform Live Load<br>(lbs) | Concentrated Live Load @<br>Cantilever (lbs) ** | Ecode   |
| 4'-0"              | 7'- 8 5/16" | 15'-3 3/8" | 50                         | 2,600                      | 400                                             | 2.953B1 |

## **PRG Screamer Platforms**

PRG's Screamer Platforms offer flexibility, durability and portability. PRG Screamer Platforms are lightweight temporary stage platform units, designed to be used by performers as an elevated stage above the general performance area.

PRG's Screamer Platforms are ideal for all markets including concert touring, television and theatre. PRG Screamer Platforms are designed to travel as individual, assembled units. Casters and fork pockets allow for easy placement of units onto a specially designed, counterweighted custom deck platform.