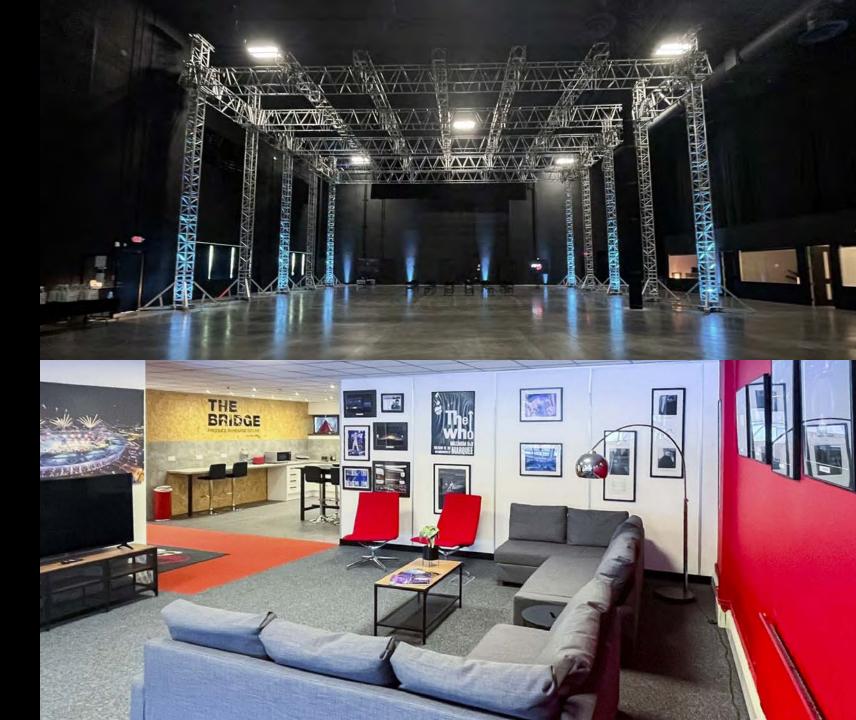

#### REHEARSAL FACILITIES

We recently introduced black box rehearsal studio rentals with Starwood Rehearsals in Nashville, TN and The Bridge in Longbridge (UK).

These locations can be rented daily and are an entry point to PRG's entire suite of equipment and expertise.