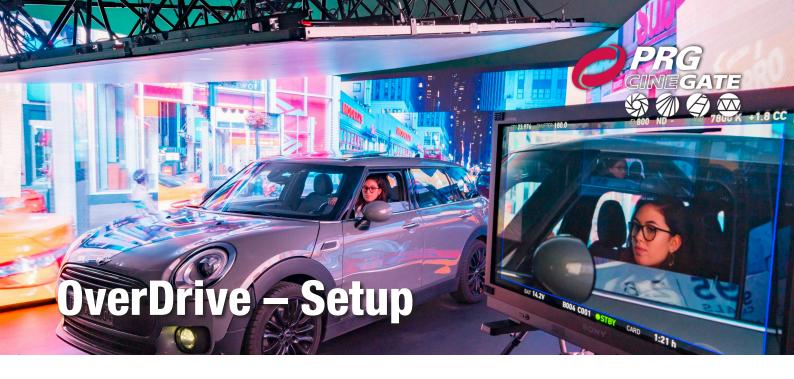

#### OverDrive:

- LED Back Wall
- LED Ceiling
- LED Side Wings
- Camera(s)
- Virtual or Real Content
- Pre-recording

# **Equipment Features:**

- 22m² LED Back Wall (pp 2,8mm)
  5,5m x 4,0m
- 2 x 24m² LED Sidewings (pp 2,8mm) – moveable on Dollies
- 25m² LED Ceiling (pp 5,7mm), horizontally and vertically moveable (motor controlled)
- Wide range of high-quality film and broadcast cameras and lenses
- Large selection of daylight and artificial light, Dedolight, Kino Flo, LED, Chimera and others