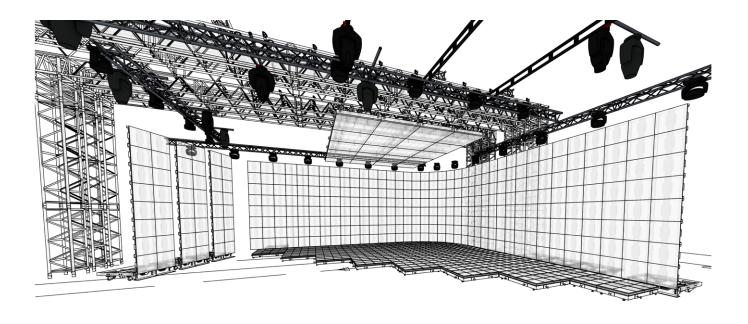

#### xR Stage:

- Curved LED Back Wall
- LED Floor
- Various camera tracking systems
- Virtual Content/ Realtime Generated Content
- **■** Live Production

# **Equipment Features:**

- 2 LDX 80 Worldcam fully tracked (stype)
- 3G PPU (2 ME) and On Air Audio Controlroom
- 90m² LED Back Wall (pp 2,8mm)
- 25m² LED Ceiling (pp 5,7mm), horizontally and vertically moveable (motor controlled)
- 70m<sup>2</sup> LED Floor
- Disguise VX4 w/ rX note
- 42 Movinglights
- Audio System

## **Equipment Features:**

- LDX 80 Camera(s)
- 90m² LED Back Wall (pp 2,8mm)
- 35m² LED Ceiling (pp 5,7mm), horizontally and vertically moveable (motor controlled)
- 70m² LED Floor
- Disguise VX4 w/ rX note
- 42 Movinglights
- In-Ear Audio Monitoring