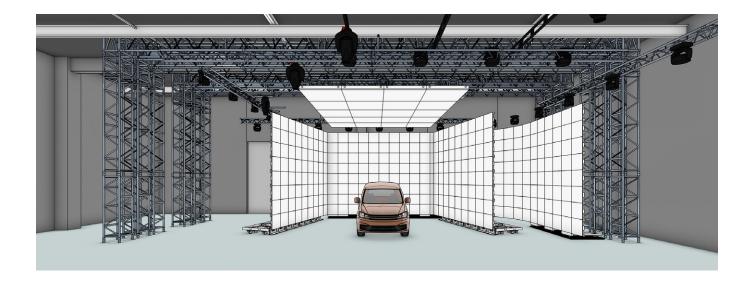

#### OverDrive:

- LED Back Wall
- LED Ceiling
- LED Side Wings
- Camera(s)
- Virtual or Real Content
- Pre-recording

# **Equipment Features:**

- 22m² LED Back Wall (pp 2,8mm)
  5,5m x 4,0m
- 2 x 24m² LED Sidewings (pp 2,8mm) – moveable on Dollies
- 25m² LED Ceiling (pp 5,7mm), horizontally and vertically moveable (motor controlled)
- Wide range of high-quality film and broadcast cameras and lenses
- Large selection of daylight and artificial light, Dedolight, Kino Flo, LED, Chimera and others