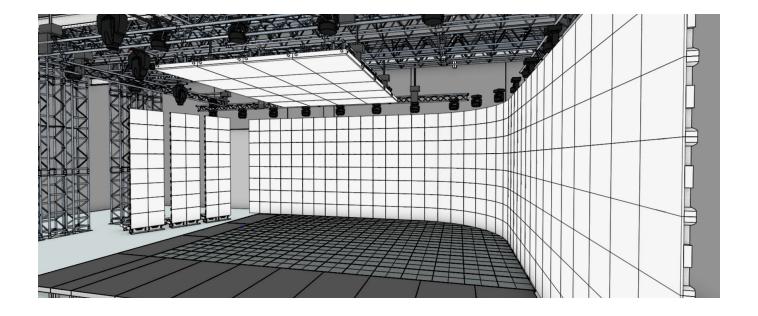

#### xR Stage:

- Curved LED Back Wall
- LED Floor
- Various camera tracking systems
- Virtual Content/ Realtime Generated Content
- **■** Live Production

# **Equipment Features:**

- 2 LDX 80 Worldcam fully tracked (stype)
- 3G PPU (2 ME) and On Air Audio Controlroom
- 90m² LED Back Wall (pp 2,8mm)
- 25m² LED Ceiling (pp 5,7mm), horizontally and vertically moveable (motor controlled)
- 70m<sup>2</sup> LED Floor
- Disguise VX4 w/ rX note
- 42 Movinglights
- Audio System

## **Equipment Features:**

- LDX 80 Camera(s)
- 90m² LED Back Wall (pp 2,8mm)
- 35m² LED Ceiling (pp 5,7mm), horizontally and vertically moveable (motor controlled)
- 70m² LED Floor
- Disguise VX4 w/ rX note
- 42 Movinglights
- In-Ear Audio Monitoring