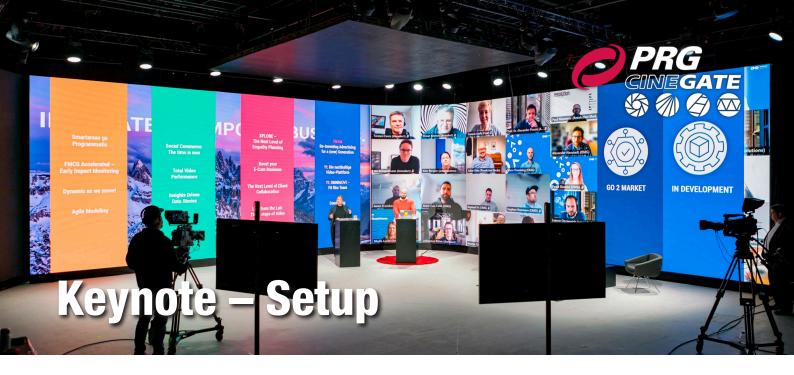

### Keynote:

- Curved LED Back Wall
- Optional LED Floor
- Camera(s)
- Any Content
- For Live Streaming Events