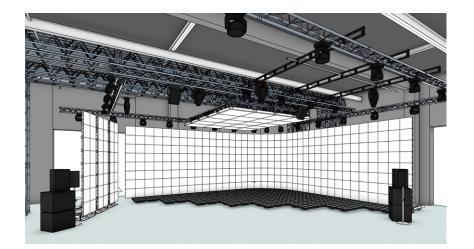

#### xR Stage:

- Curved LED Back Wall
- LED Floor
- Various camera tracking systems
- Virtual Content/ Realtime Generated Content
- **■** Live Production

# **Equipment Features:**

- 2 LDX 80 Worldcam fully tracked (stype)
- 3G PPU (2 ME) and On Air Audio Controlroom
- 90m² LED Back Wall (pp 2,8mm)
- 25m² LED Ceiling (pp 5,7mm), horizontally and vertically moveable (motor controlled)
- 70m<sup>2</sup> LED Floor
- Disguise VX4 w/ rX note
- 42 Movinglights
- Audio System

## **Equipment Features:**

- LDX 80 Camera(s)
- 90m² LED Back Wall (pp 2,8mm)
- 35m² LED Ceiling (pp 5,7mm), horizontally and vertically moveable (motor controlled)
- 70m² LED Floor
- Disguise VX4 w/ rX note
- 42 Movinglights
- In-Ear Audio Monitoring