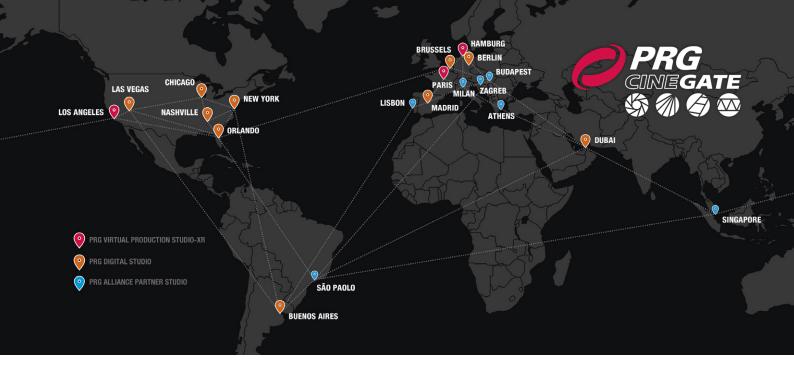

### **PRG Digital Studios and Virtual Production Studios:**

We service several digital studios in the EMEA region, amongst which in Berlin, Hamburg, Cologne, Brussels, Paris & Dubai. In the USA we service digital productions in Los Angeles, New York, Chicago, Nashville, Las Vegas, Orlando and Buenos Aires.

Find out more about our global studio network at **studios.prg.com** ▶