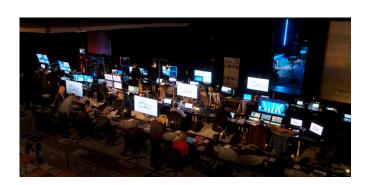

# **Equipment Features:**

- 2 LDX 80 Worldcam fully tracked (stype)
- 3G PPU (2 ME) and On Air Audio Controlroom
- 90m² LED Back Wall (pp 2,8mm)
- 25m² LED Ceiling (pp 5,7mm), horizontally and vertically moveable (motor controlled)
- 70m<sup>2</sup> LED Floor
- Disguise VX4 w/ rX note
- 42 Movinglights
- Audio System