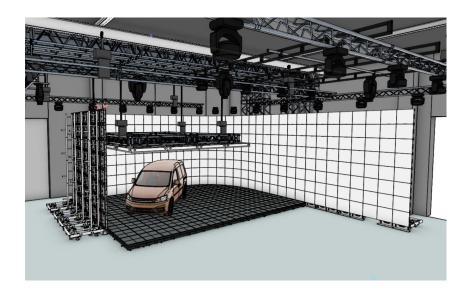

#### OverDrive:

- LED Back Wall
- LED Ceiling
- LED Side Wings
- Camera(s)
- Virtual or Real Content
- Pre-recording

# **Equipment Features:**

- 22m² LED Back Wall (pp 2,8mm)
  5,5m x 4,0m
- 2 x 24m² LED Sidewings (pp 2,8mm) – moveable on Dollies
- 25m² LED Ceiling (pp 5,7mm), horizontally and vertically moveable (motor controlled)
- Wide range of high-quality film and broadcast cameras and lenses
- Large selection of daylight and artificial light, Dedolight, Kino Flo, LED, Chimera and others