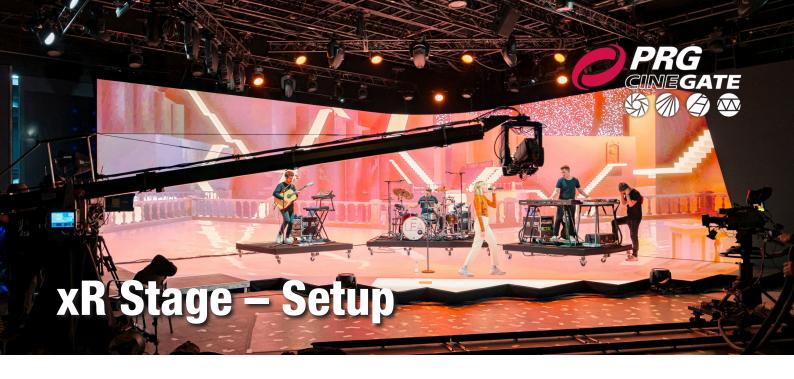

#### xR Stage:

- Curved LED Back Wall
- LED Floor
- Various camera tracking systems
- Virtual Content/ Realtime Generated Content
- **■** Live Production

# **Equipment Features:**

- 2 LDX 80 Worldcam fully tracked (stype)
- 3G PPU (2 ME) and On Air Audio Controlroom
- 90m² LED Back Wall (pp 2,8mm)
- 25m² LED Ceiling (pp 5,7mm), horizontally and vertically moveable (motor controlled)
- 70m<sup>2</sup> LED Floor
- Disguise VX4 w/ rX note
- 42 Movinglights
- Audio System

## **Equipment Features:**

- LDX 80 Camera(s)
- 90m² LED Back Wall (pp 2,8mm)
- 35m² LED Ceiling (pp 5,7mm), horizontally and vertically moveable (motor controlled)
- 70m² LED Floor
- Disguise VX4 w/ rX note
- 42 Movinglights
- In-Ear Audio Monitoring