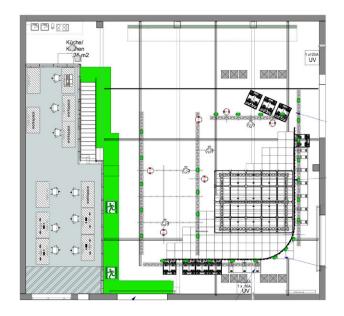

#### **Venue Features:**

- Facility protocols enforced > download pdf
- Privatised entry with temperature scan device
- Socially distanced work spaces
- 360 sqm of ground floor
- Studio height: 5.50 m
- Green rooms, catering space and production offices
- Optional: Onsite Covid Compliance Officer
- Optional: Medical Staff for live quick testing